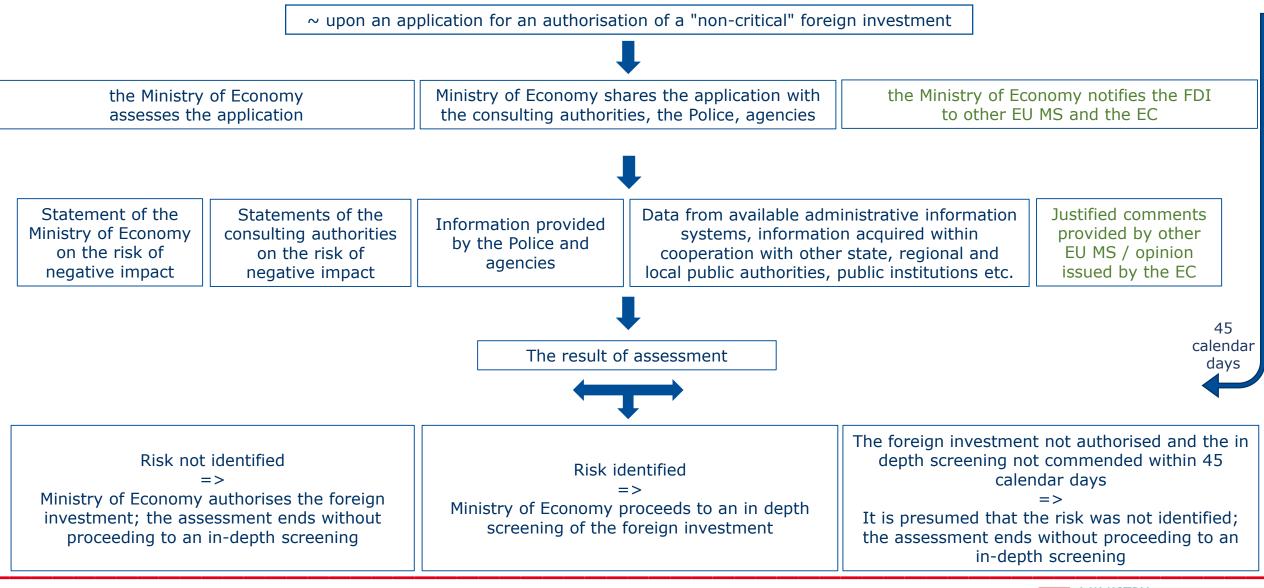

public authority of a third country



# **5.** Screening authorities

- the Ministry of Economy of the Slovak Republic
  - national screening authority
  - coordinates the agenda of foreign investments screening
  - conducts the screening procedure, cooperates with other stakeholders
  - cooperates with other EU MS and the EC
  - contact point for implementation of the FDI Screening Regulation
  - assesses the security risk associated with the foreign investments
- Consulting authorities
  - permanent the Ministry of the Interior, Ministry of Defence, Ministry of Foreign and European Affairs
  - ad hoc other ministries according to the circumstances of the case
  - close cooperation with the Ministry of Economy
- Police, agencies
  - provide information



## **Assessment of the risk**





## **In-depth screening**





| Decision on authorisation of the foreign investment                                                                                                                                                                                                                                                                                                                                                                                                    | Decision on conditional authorisation<br>of the foreign investment