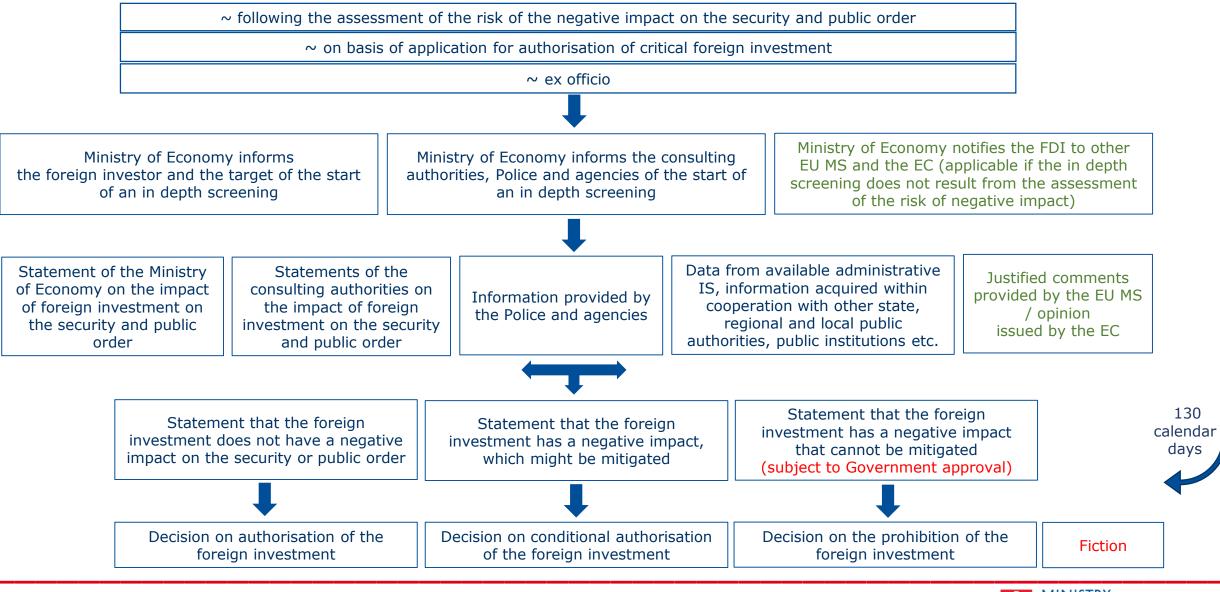

## **In-depth screening**

| Decision on authorisation of the foreign investment                                                                                                                                                                                                                                                                                                                                                                                                    | Decision on conditional authorisation<br>of the foreign investment                                                                                                                                                                                                                                                                                                                                                                                                                                                            | Decision on the prohibition of the<br>foreign investment                                                                                                                                                                                                                                                                                                                                                                                                                                                                           | Fiction on the decision on authorisation<br>of the foreign investment                                                                                                                                                                                                                                                                                                                                                                                                                                                             |
|--------------------------------------------------------------------------------------------------------------------------------------------------------------------------------------------------------------------------------------------------------------------------------------------------------------------------------------------------------------------------------------------------------------------------------------------------------|-------------------------------------------------------------------------------------------------------------------------------------------------------------------------------------------------------------------------------------------------------------------------------------------------------------------------------------------------------------------------------------------------------------------------------------------------------------------------------------------------------------------------------|------------------------------------------------------------------------------------------------------------------------------------------------------------------------------------------------------------------------------------------------------------------------------------------------------------------------------------------------------------------------------------------------------------------------------------------------------------------------------------------------------------------------------------|-----------------------------------------------------------------------------------------------------------------------------------------------------------------------------------------------------------------------------------------------------------------------------------------------------------------------------------------------------------------------------------------------------------------------------------------------------------------------------------------------------------------------------------|
| ➡                                                                                                                                                                                                                                                                                                                                                                                                                                                      | ➡                                                                                                                                                                                                                                                                                                                                                                                                                                                                                                                             |                                                                                                                                                                                                                                                                                                                                                                                                                                                                                                                                    |                                                                                                                                                                                                                                                                                                                                                                                                                                                                                                                                   |
| <ul> <li>foreign investment is authorised entirely<br/>without any conditions/limitations.</li> <li>in case the authorisation of the planned<br/>foreign investment, a foreign investor is<br/>obliged to submit the report on its<br/>completion.</li> <li>other obligations of a foreign investor – an<br/>obligation to submit a monitoring report,<br/>registration in the Register of Partners of the<br/>Public Sector (for 3 years).</li> </ul> | <ul> <li>foreign investment is authorised under certain conditions.</li> <li>foreign investor has the same obligations as in case of authorisation without conditions,</li> <li>plus the foreign investor has to ensure a compliance with the mitigating measures and related obligations.</li> <li>if necessary, an obligation to appoint an independent third party, which assists the Ministry with the supervision over compliance with a decision on the conditional authorisation of the foreign investment.</li> </ul> | <ul> <li>subject to Government approval</li> <li>completion of the foreign investment is prohibited.</li> <li>in case the prohibition concerns an investment which is already completed, the foreign investor is obliged to reverse it.</li> <li>if necessary, a restriction or prohibition of exercise of the rights acquired through the investment.</li> <li>foreign investor is obliged to appoint an independent third party, which will assist the Ministry with the supervision over compliance with a decision.</li> </ul> | <ul> <li>in case the Government does not approve of<br/>the statement that the foreign investment has<br/>a negative impact that cannot be mitigated</li> <li>in case the decision on authorisation (or<br/>conditional authorisation is not issued or<br/>statement which is subject to Government<br/>approval is not submitted to the Government<br/>within the period of 130 calendar days.</li> <li>it is presumed that the foreign investment is<br/>authorised entirely without any<br/>conditions/limitations.</li> </ul> |